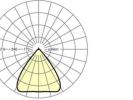

# LIGHTING TECHNOLOGY

| LED, Colour rendering/Light colour |
|------------------------------------|
| CRI ≥ 80 / 4000K                   |
| 3SDCM                              |
| RG1                                |
| 9244lm                             |
| 50000h L80/B10 (Tq 35°C)           |
| 176lm/W                            |
| 80° (C0) / 80 ° (C90)              |
| 19.6 / 19.8                        |
|                                    |

# **DEEP-LINK**

https://www.regiolux.de/en/article/19435006050

Reference ηLB Φ ↓/↑ UGR lat./long. LED 9000lm 840 100 % 98 % / 2 % 19.6 / 19.8