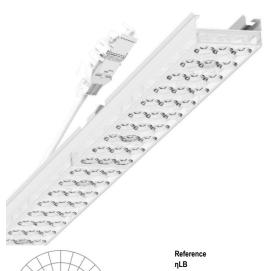

Variable device mount - Individual.Lens.Optic - direct narrow/wide distribution - visually continuous

Device mount made of a galvanised, profiled steel sheet; surface coated with polyester resin. Tool-free attachment with design-integrated pressure caps guarantee protection against theft and dismantling. Variable position on the mounting rail. Housing colour traffic white RAL 9016; Direct narrow/wide-beam light distribution using the Individual.Lens.Optic made of PMMA plastic. The single lens optics ensure absolute ease of assembly and are simple to maintain thanks to the easily cleaned surface. The inner rhythm of the 3-row single lens arrangement and the overriding device mount are perfectly in tune to guarantee a homogeneous appearance in the object. Electrical connection by means of a 1m connection cable for variable device mount positioning with a 5-pin, quick-fit plug connector in the light run with free phase pre-selection. They are exchangeable, permit modernisation and reliably prolong the service life of the overall system.