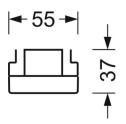

# **MECHANICS**

| MECHANI                | US      |                                                    |
|------------------------|---------|----------------------------------------------------|
| Housing colour         |         | traffic white RAL 9016                             |
| Dimensions (LxWxH/DxH) |         | 1531mm x 55mm x 37mm                               |
| Weight (net)           |         | 2kg                                                |
| Type of insta          | llation | Mounting rail system installation, Light structure |
| Dimension              | IS      |                                                    |
| L                      | 1531 mm | Length                                             |
| В                      | 55 mm   | Width                                              |
| Н                      | 37 mm   | Height                                             |